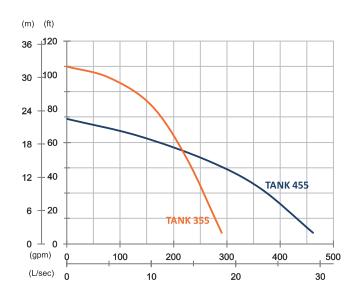

## TANK 355/455

High Chrome Dewatering Pump

50Hz

High Chrome Dewatering Pump

|                  | TANK 355                       | TANK 455                         |  |
|------------------|--------------------------------|----------------------------------|--|
| OUTPUT           | 5.5 kW (7.5 HP)                | 5.5 kW (7.5 HP)                  |  |
| OUTLET           | 3" (80 mm)                     | 4" (100 mm)                      |  |
| SOLID<br>PASSAGE | 10 mm                          | 10 mm                            |  |
| Weight           | 60 kg                          | 60 kg 60 kg                      |  |
| HEAD             | Rated: 25 m<br>Max: 32 m       | Rated: 15 m<br>Max: 22.5 m       |  |
| FLOW             | Rated: 10 L/s<br>Max: 18.3 L/s | Rated: 16.7 L/s<br>Max: 29.1 L/s |  |