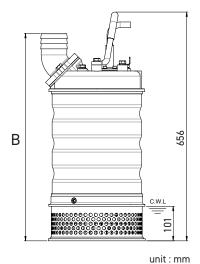

|                 | Α   | В   |
|-----------------|-----|-----|
| TANK 355        | 306 | 606 |
| <b>TANK 455</b> | 320 | 635 |

C.W.L : Continuous running water level

PRORIL PUMPS CORPORATION WWW.PRORIL.COM