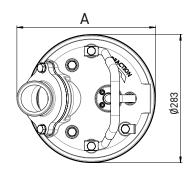

|                 | Α   | В   |
|-----------------|-----|-----|
| TANK 355        | 306 | 606 |
| <b>TANK 455</b> | 320 | 635 |

C.W.L : Continuous running water level

PRORIL PUMPS CORPORATION WWW.PRORIL.COM